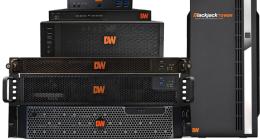

# **Powerful Servers Powered by DW Spectrum.**

DW's Blackjack® desktop servers powered by DW Spectrum are user-friendly video management solutions, providing unlimited scalability, and simplified system setup and management.

### Desktop servers, user-friendly with a simplified system setup and management.

- Complimentary recording licenses included.
- OS on separate SSD.
- Dual network cards.
- USB mouse and keyboard included.

#### Robust rackmount servers, highly optimized to provide unlimited scalability and unmatched bandwidth savings.

- Complimentary recording licenses included.
- RAID support.
- Next business day on-site hardware service, keep your hard drive\*.
- .• Rack mount ears. USB mouse and keyboard included.